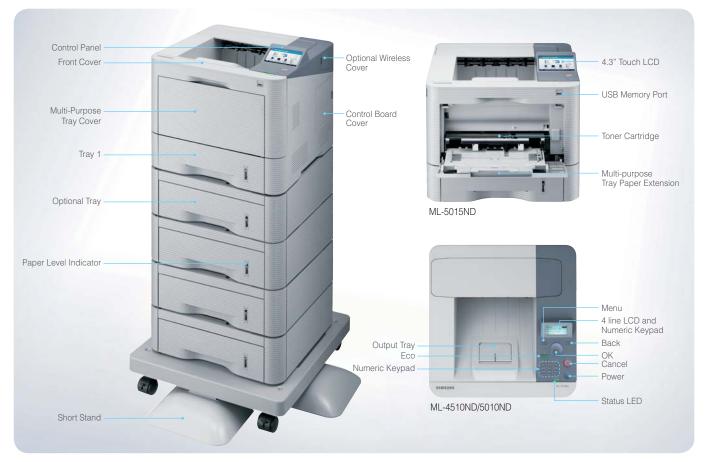

### Product Configuration

## Specifications

|                                        | ML-4510ND                                                                                                                                                                                                                                                                                                                                                                                                                                                                                                                                                                                                                                                                           | ML-5010ND                                                                                        | ML-5015ND             |
|----------------------------------------|-------------------------------------------------------------------------------------------------------------------------------------------------------------------------------------------------------------------------------------------------------------------------------------------------------------------------------------------------------------------------------------------------------------------------------------------------------------------------------------------------------------------------------------------------------------------------------------------------------------------------------------------------------------------------------------|--------------------------------------------------------------------------------------------------|-----------------------|
| Print                                  |                                                                                                                                                                                                                                                                                                                                                                                                                                                                                                                                                                                                                                                                                     |                                                                                                  |                       |
| Speed (Monochrome)                     | Up to 43 ppm in A4 (45 ppm in Letter)                                                                                                                                                                                                                                                                                                                                                                                                                                                                                                                                                                                                                                               | opm in Letter) Up to 48 ppm in A4 (50 ppm in Letter)                                             |                       |
| Resolution                             | Optical: 600 x 600 / Enhanced: Up to 1200 x 1200 dpi effective output                                                                                                                                                                                                                                                                                                                                                                                                                                                                                                                                                                                                               |                                                                                                  |                       |
| First Print Out Time (Mono-<br>chrome) | As fast as 7 sec                                                                                                                                                                                                                                                                                                                                                                                                                                                                                                                                                                                                                                                                    |                                                                                                  |                       |
| Emulation                              | POL5e, POL                                                                                                                                                                                                                                                                                                                                                                                                                                                                                                                                                                                                                                                                          | PCL5e, PCL6, IBM ProPrinter, EPSON, PostScript3, PDF Direct V1.7, XPS v1.0                       |                       |
| Duplex                                 | Option: Up to 28 ipm in A4 (29 ipm in Letter)                                                                                                                                                                                                                                                                                                                                                                                                                                                                                                                                                                                                                                       | Up to 31 ipm in A4 (33 ipm in Letter)                                                            |                       |
| Paper Handling                         |                                                                                                                                                                                                                                                                                                                                                                                                                                                                                                                                                                                                                                                                                     |                                                                                                  |                       |
| Standard Capacity                      | 520-sheet Cassette Tray, 100-sheet Multi Purpose Tray @80g/m² (550-sheet Cassette Tray, 100-sheet Multi Purpose Tray @75g/m²)                                                                                                                                                                                                                                                                                                                                                                                                                                                                                                                                                       |                                                                                                  |                       |
| Max. Capacity                          | 2,700 sheets @80g/m <sup>2</sup> (2,850 sheets @75g/m <sup>2</sup> )                                                                                                                                                                                                                                                                                                                                                                                                                                                                                                                                                                                                                |                                                                                                  |                       |
| Media Size                             | 76 x 127 mm (3" x 5") ~ 216 x 356 mm (8.5" x 14")<br>A4, Letter, Legal, Oficio, Folio, JIS B5, ISO B5, Executive, A5, Statement, A6, Index Card Stock, Postcard, Envelope Monarch, Envelope No-10,<br>Envelope DL, Envelope C5, Envelope C6, Envelope No 9, Custom [76 x 127 mm (3.0" x 5.0") ~ 216 x 356 mm (8.5" x 14")]                                                                                                                                                                                                                                                                                                                                                          |                                                                                                  |                       |
| Media Type                             | Plain Paper, Thin Paper, Thick Paper, Cardstock, Thicker Paper, Hole Punched, Transparency, Pre-Printed, Letterhead,<br>Recycled, Archive, Bond, Label, Envelope, Cotton, Colored                                                                                                                                                                                                                                                                                                                                                                                                                                                                                                   |                                                                                                  |                       |
| General                                |                                                                                                                                                                                                                                                                                                                                                                                                                                                                                                                                                                                                                                                                                     |                                                                                                  |                       |
| Processor                              |                                                                                                                                                                                                                                                                                                                                                                                                                                                                                                                                                                                                                                                                                     | Samsung Dual Core 600 MHz                                                                        |                       |
| Memory/Storage                         | 128 MB (Max. 640 MB)                                                                                                                                                                                                                                                                                                                                                                                                                                                                                                                                                                                                                                                                | 256 MB (1                                                                                        | Max. 768 MB)          |
| OS Compatibility                       | WINDOW 2000/XP (32/64 bit)/2003 Server (32/64 bit)/Vista (32/64 bit)/2008 Server (32/64 bit)/7/2008 Server R2<br>[Linux] - RedHat Enterprise Linux WS 4, 5 (32/64 bit) - Fedora 5, 6, 7, 8, 9, 10, 11, 12, 13 (32/64 bit)<br>- SuSE Linux 10.1 (32 bit) - OpenSuSE 10.2, 10.3, 11.0, 11.1, 11.2 (32/64 bit) - Mandriva 2007, 2008, 2009, 2009, 1, 2010 (32/64 bit)<br>- Ubuntu 6.06, 6.10, 7.04, 7.10, 8.04, 8.10, 9.04, 9.10, 10.04 (32/64 bit) - SuSE Linux Enterprise Desktop 10, 11 (32/64 bit)<br>- Debian 4.0, 5.0 (32/64 bit) Mac OS X 10.3~10.6,<br>[UNIX] Sun Solaris 9,10 (x86, SPARC), HP-UX 11.0, 11i v1, 11i v2, 11i v3 (PA-RISC, Itanium), IBM AIX 5.1, 5.2, 5.3, 5.4 |                                                                                                  |                       |
| Interface                              | IEEE 1284b Parallel Option Connector, High Speed USB 2.0, Device 1 Port/Host 1 Port (Rear 1 Port-ML4510ND),<br>Device 1 Port/Host 2 Port (Rear 1 Port / Front 1 Port-ML5010ND/5015ND), 10/100/1000 Base TX                                                                                                                                                                                                                                                                                                                                                                                                                                                                          |                                                                                                  |                       |
| LCD                                    | 16 x 4 Character LCD                                                                                                                                                                                                                                                                                                                                                                                                                                                                                                                                                                                                                                                                |                                                                                                  | 4.3" Color Touch LCD  |
| LED                                    | 4 (Power Key, ECO, Cycle, Status)                                                                                                                                                                                                                                                                                                                                                                                                                                                                                                                                                                                                                                                   |                                                                                                  | 2 (Power Key, Status) |
| Key                                    | 3 x 4 Numeric key, Power, ECO, Menu, OK, Cancel, Back Power, Cancel                                                                                                                                                                                                                                                                                                                                                                                                                                                                                                                                                                                                                 |                                                                                                  |                       |
| Noise Level                            | Less than 54 dBA (Sound Pressure                                                                                                                                                                                                                                                                                                                                                                                                                                                                                                                                                                                                                                                    | e) (Printing), Less than 30.0 dBA (Sound Pressure) (Standby), Back Ground Level (Sleep)          |                       |
| Duty Cycle, Monthly                    | 150,000 sheets                                                                                                                                                                                                                                                                                                                                                                                                                                                                                                                                                                                                                                                                      | 200,000 sheets                                                                                   |                       |
| Dimension (WxDxH)                      | 418 x 435 x 358 mm (16.46 x 17.13 x 14.09")                                                                                                                                                                                                                                                                                                                                                                                                                                                                                                                                                                                                                                         |                                                                                                  |                       |
| Weight                                 | SET : 22.96 kg (50.62 lbs), Imaging Unit : 1.67 kg (3.68 lbs), Toner : 0.69 kg (1.52 lbs), Gross : 26.45 kg (58.31 lbs)                                                                                                                                                                                                                                                                                                                                                                                                                                                                                                                                                             |                                                                                                  |                       |
| Power Consumption                      | Less than 12 W (Ready)/<br>Less than 850 W (AVG)/1400 W (Max/Peak)/<br>Less than 4.5 W (Power Save)                                                                                                                                                                                                                                                                                                                                                                                                                                                                                                                                                                                 | Less than 15 W (Ready)/Less than 900 W (AVG)/<br>1400 W (Max/Peak)/ Less than 4.5 W (Power Save) |                       |
| Consumables                            |                                                                                                                                                                                                                                                                                                                                                                                                                                                                                                                                                                                                                                                                                     |                                                                                                  |                       |
| Model Code (Toner Cartridge)           | Standard Yield: MLT-D307S / High Yield: MLT-D307L / Extra High Yield: MLT-D307E / Ultra High Yield: MLT-D307U                                                                                                                                                                                                                                                                                                                                                                                                                                                                                                                                                                       |                                                                                                  |                       |
| Yield<br>(Toner Cartridge)             | Standard Yield: Average cartridge yield 7K standard pages*<br>High Yield: Average cartridge yield 15K standard pages*<br>Extra High Yield: Cartridge yield 20K standard pages*<br>Ultra High Yield: Average Cartridge Yield 30K standard pages*<br>*Declared cartridge yield in accordance with ISO/IEC 19752.                                                                                                                                                                                                                                                                                                                                                                      |                                                                                                  |                       |
| Model Code (Imaging Unit)              | MLT-R307                                                                                                                                                                                                                                                                                                                                                                                                                                                                                                                                                                                                                                                                            |                                                                                                  |                       |
| Yield<br>(Imaging Unit)                | Average 60K pages*<br>*Average cartridge yield. This may vary depending on average area coverage & print job size.                                                                                                                                                                                                                                                                                                                                                                                                                                                                                                                                                                  |                                                                                                  |                       |
| Options                                |                                                                                                                                                                                                                                                                                                                                                                                                                                                                                                                                                                                                                                                                                     |                                                                                                  |                       |
| Options                                | Memory: 512 MB<br>Optional Paper Tray: 520 sheet Cassette Tray @80g/m² (550 sheet Cassette Tray @75g/m²)<br>Third/Fourth/Fifth Cassette: 520 sheet Cassette Tray @80g/m² (550 sheet Cassette Tray @75g/m²)<br>IEEE 1284B Parallel connection                                                                                                                                                                                                                                                                                                                                                                                                                                        |                                                                                                  |                       |