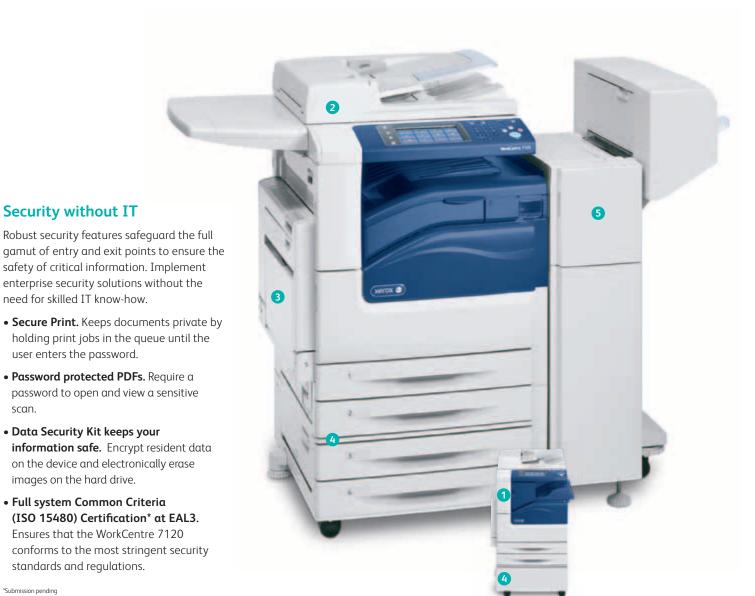

#### Fits your office

\*Submission pending

scan.

With a compact footprint, the WorkCentre 7120 delivers more functionality while taking up less space. Add basic finishing capabilities with the space-saving Integrated Office Finisher.

Duplex automatic document feeder holds a generous 110 sheets of paper.

50-sheet bypass tray for speciality media and sizes.

Choose the configuration that meets your needs: a two-520-sheet tray with stand configuration holding up to 1,040 sheets of A3 paper, or a fourtray module holding up to 2,080 sheets.

Office Finisher LX (with Booklet Maker option) provides advanced finishing functions at a value

USB Port option lets you scan to or print from any standard USB memory device for portability and convenience.