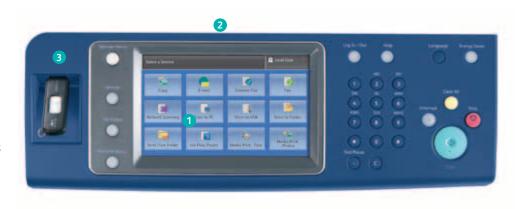

#### Simplifies your workflows

The large, 177 mm colour touch screen makes it easy to find the functions you need. Preview documents before printing with the Thumbnail Preview option.

Extend the functionality of your WorkCentre 7120. With Xerox Workflow Solutions, you can connect to document processing tools needed to get your work done faster, more efficiently and more effectively.

USB Port option lets you scan to or print from any standard USB memory device for portability and convenience.