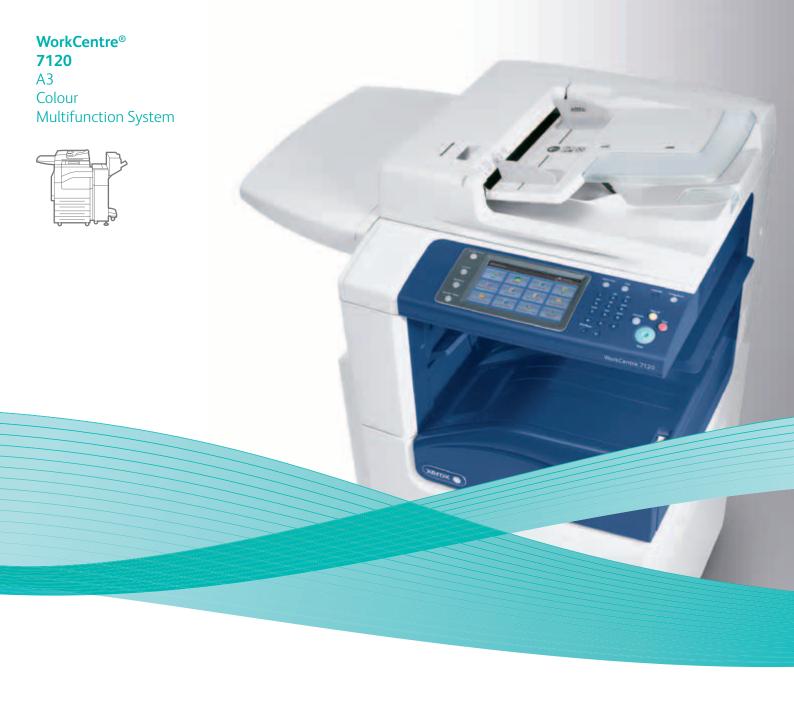

# Xerox® WorkCentre® 7120 Multifunction System Enabling big business performance

# WorkCentre® 7120 Multifunction System

**Efficiently powerful performance.** Seamlessly create and share business-critical information, in full office colour and take your business or workgroup to a higher level of performance – without affecting the bottom line.